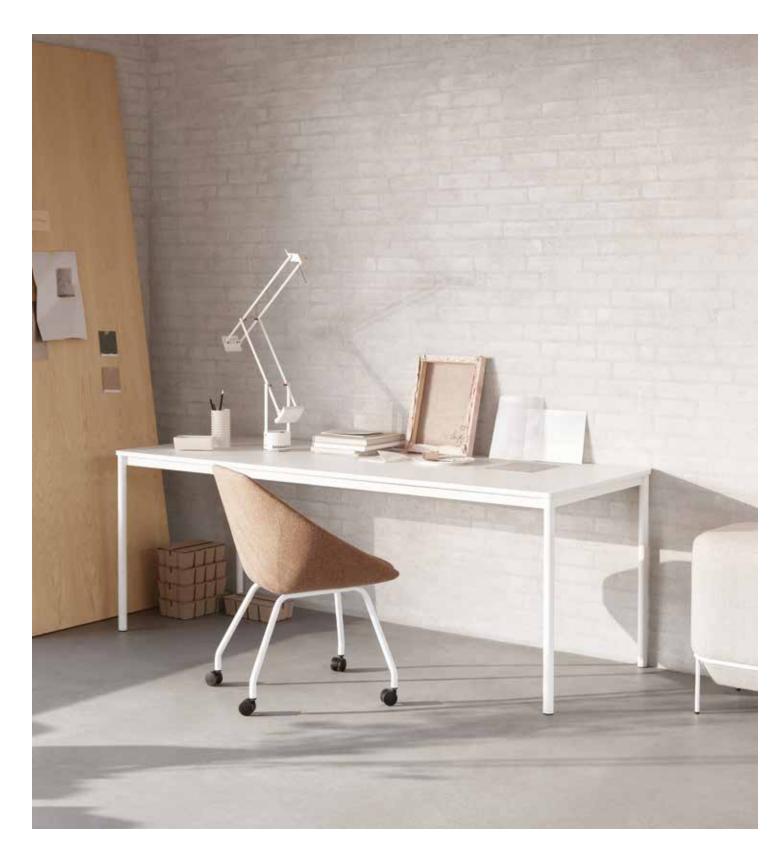

## Turo

The bezels of vintage dive watches inspired Turo's slim fluted leg profile, that in turn have been crafted with the same precision. The icosagon shaping of the leg adds a subtle focal point without disrupting the simplicity of its silhouette.

Family

le,

**TRT7236RC** Dining height table, rectangular top

List Price: \$1,506.00

Dimensions: OH: 29" OW: 36" OD: 36"

Features: - 0.75" Laminate (Edge 33) Plywood core top with clear finish edge - Integral leg feet with leveling adjustment